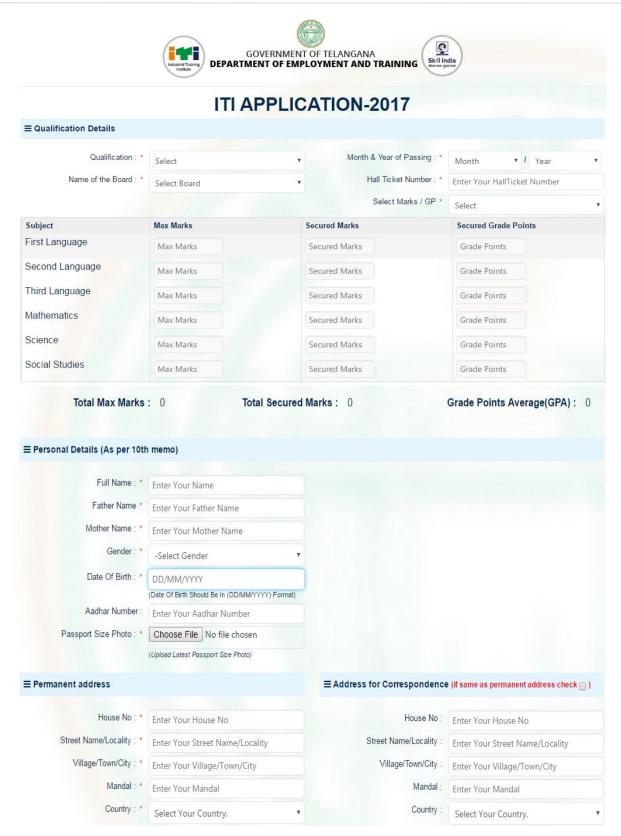

8. The application is visible for candidates to enter all their details.

They need to enter their qualification, Personal Details, address and reservation details.

### a. Qualification Details

The candidates need to select their qualification, month and year of passing, name of board from the drop-down menu. If they are from other boards which are not listed in the menu then they need to enter the name of the board. They should mention their hall ticket number and select their marks belong to percentage or grade points

Candidates need to enter their maximum and secured marks or grade points for the corresponding subjects